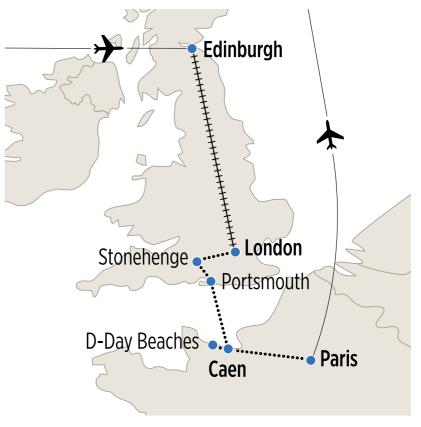

# **Edinburgh to Paris**

# TRIP ITINERARY

10 Days | Overnights: Overnight Flight (1), Edinburgh (2), London (2), Caen (2), Paris (2)